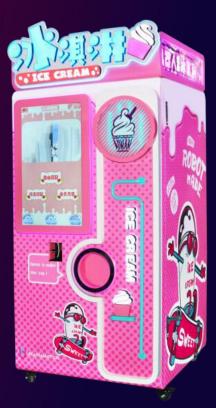

# PLAYSMART支玩 PLAYSMART支玩 Ce-Cream Vending Machine







## Factory Outlook



Phone: 400-825-1138

## Certificate





#### H:2250mm

W:960mm

#### Parameters An Ice Cream Vending Machine

.





#### Buying Process Fully Automatic Easy Operation Quick Making



#### Many Tastes Toothusb for ender Collocation Available

One Milk Type with Three Jams, Three Toppings Free to Collocate and 59 Kinds of Tastes



#### Real Pictures

Popular and Attractive Machine





### nternal





### Just need to put in milk and five bags(10KG) can be full



Jam

### 3 kinds of jam you can add on the ice cream





### Powder toppings

### 3 kinds of powder toppings can be put on the ice cream



### **Customer from all over the world**



# Ice cream Vending Machine

R



iPLAYSMART艾玩

### Your best choice to start vending business