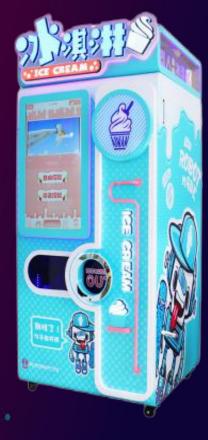

# PLAYSMART支玩 PLAYSMART支玩 Ce-Cream Vending Machine







## Factory Outlook



Phone: 400-825-1138

## Certificate





#### H:2250mm

W:960mm

#### Parameters An Ice Cream Vending Machine

.





#### Buying Process Fully Automatic Easy Operation Quick Making



#### Many Tastes Toothusb for ender Collocation Available

One Milk Type with Three Jams, Three Toppings Free to Collocate and 59 Kinds of Tastes



#### Real Pictures

Popular and Attractive Machine





### nternal





### Just need to put in milk and five bags(10KG) can be full



Jam

### 3 kinds of jam you can add on the ice cream





### Powder toppings

### 3 kinds of powder toppings can be put on the ice cream



### **Customer from all over the world**



# Ice cream Vending Machine

R



iPLAYSMART艾玩

### Your best choice to start vending business