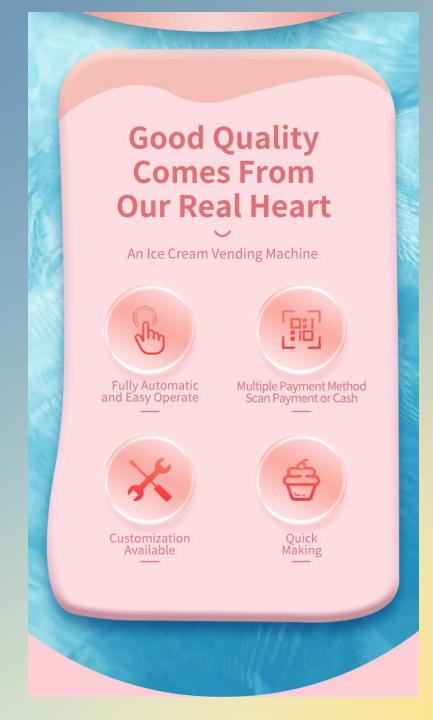

# PLAYSMART支玩 PLAYSMART支玩 Ce-Cream Vending Machine







## Factory Outlook



Phone: 400-825-1138

## Certificate





#### H:2250mm

W:960mm

#### Parameters An Ice Cream Vending Machine

.





#### Buying Process Fully Automatic Easy Operation Quick Making



#### Many Tastes Toothusb for ender Collocation Available

One Milk Type with Three Jams, Three Toppings Free to Collocate and 59 Kinds of Tastes



#### Real Pictures

Popular and Attractive Machine





### nternal





### Just need to put in milk and five bags(10KG) can be full



Jam

### 3 kinds of jam you can add on the ice cream





### Powder toppings

### 3 kinds of powder toppings can be put on the ice cream



### **Customer from all over the world**



# Ice cream Vending Machine

R



iPLAYSMART艾玩

### Your best choice to start vending business