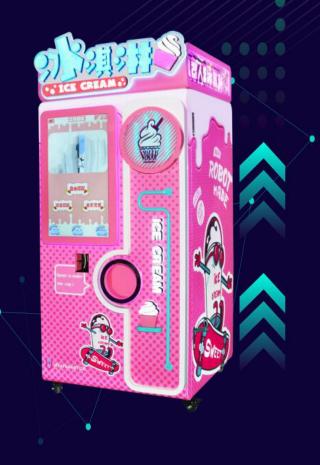

# PLAYSMART支玩 PLAYSMART支玩 Ce-Cream Vending Machine







## Factory Outlook



Phone: 400-825-1138

## Certificate





#### H:2250mm

W:960mm

#### Parameters An Ice Cream Vending Machine

.





#### Buying Process Fully Automatic Easy Operation Quick Making



#### Many Tastes Toothusb for ender Collocation Available

One Milk Type with Three Jams, Three Toppings Free to Collocate and 59 Kinds of Tastes



#### Real Pictures

Popular and Attractive Machine





### nternal





### Just need to put in milk and five bags(10KG) can be full



Jam

### 3 kinds of jam you can add on the ice cream





### Powder toppings

### 3 kinds of powder toppings can be put on the ice cream



### **Customer from all over the world**



# Ice cream Vending Machine

R



iPLAYSMART艾玩

### Your best choice to start vending business