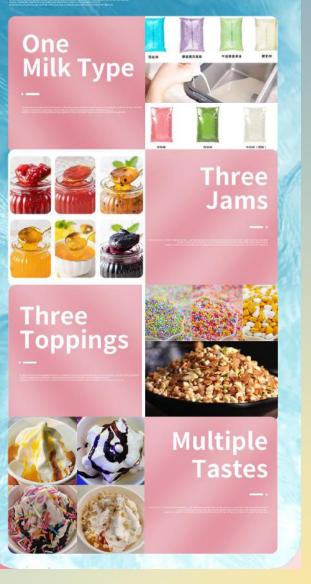

#### Many Tastes Toothusb for ender Collocation Available

One Milk Type with Three Jams, Three Toppings Free to Collocate and 59 Kinds of Tastes