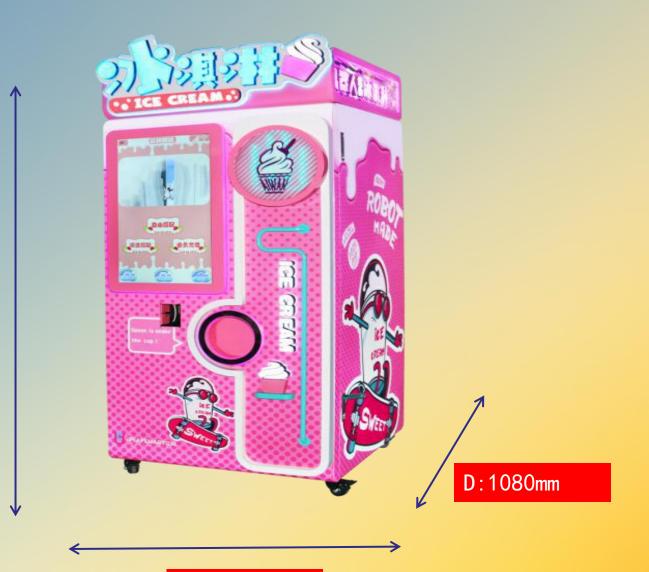

# PLAYSMART支玩 PLAYSMART支玩 Ce-Cream Vending Machine







## Factory Outlook



Phone: 400-825-1138

## Certificate





#### H:2250mm

W:960mm

#### Parameters An Ice Cream Vending Machine

.





#### Buying Process Fully Automatic Easy Operation Quick Making



#### Many Tastes Toothusb for ender Collocation Available

One Milk Type with Three Jams, Three Toppings Free to Collocate and 59 Kinds of Tastes



#### Real Pictures

Popular and Attractive Machine





### nternal





### Just need to put in milk and five bags(10KG) can be full



Jam

### 3 kinds of jam you can add on the ice cream





### Powder toppings

### 3 kinds of powder toppings can be put on the ice cream



### **Customer from all over the world**



# Ice cream Vending Machine

R



iPLAYSMART艾玩

### Your best choice to start vending business