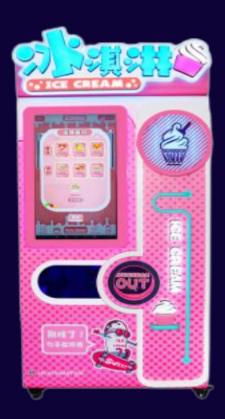

# PLAYSMART支玩 PLAYSMART支玩 Ce-Cream Vending Machine







## Factory Outlook



Phone: 400-825-1138

## Certificate





#### H:2250mm

W:960mm

#### Parameters An Ice Cream Vending Machine

.





#### Buying Process Fully Automatic Easy Operation Quick Making



#### Many Tastes Toothusb for ender Collocation Available

One Milk Type with Three Jams, Three Toppings Free to Collocate and 59 Kinds of Tastes



#### Real Pictures

Popular and Attractive Machine





### nternal





### Just need to put in milk and five bags(10KG) can be full



Jam

### 3 kinds of jam you can add on the ice cream





### Powder toppings

### 3 kinds of powder toppings can be put on the ice cream



### **Customer from all over the world**



# Ice cream Vending Machine

R



iPLAYSMART艾玩

### Your best choice to start vending business