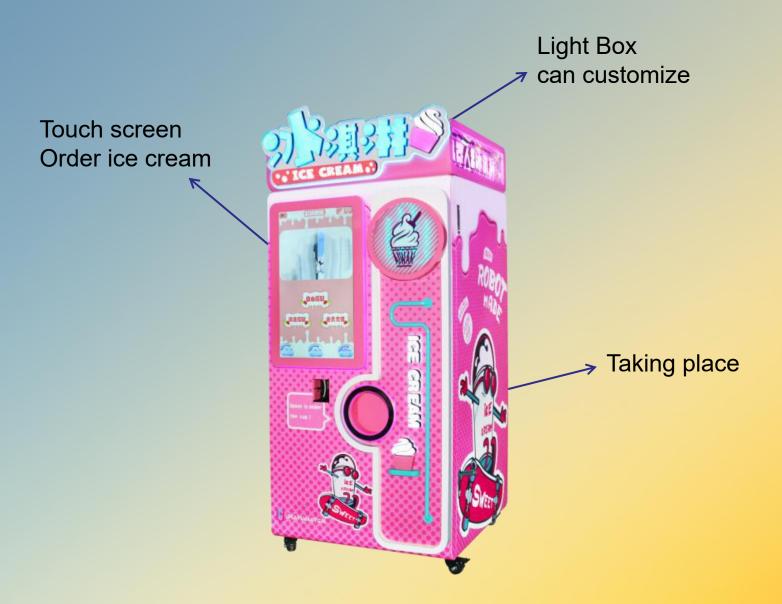

# PLAYSMART支玩 PLAYSMART支玩 Ce-Cream Vending Machine







## Factory Outlook



Phone: 400-825-1138

## Certificate





#### H:2250mm

W:960mm

#### Parameters An Ice Cream Vending Machine

.





#### Buying Process Fully Automatic Easy Operation Quick Making



#### Many Tastes Toothusb for ender Collocation Available

One Milk Type with Three Jams, Three Toppings Free to Collocate and 59 Kinds of Tastes



#### Real Pictures

Popular and Attractive Machine





### nternal





### Just need to put in milk and five bags(10KG) can be full



Jam

### 3 kinds of jam you can add on the ice cream





### Powder toppings

### 3 kinds of powder toppings can be put on the ice cream



### **Customer from all over the world**



# Ice cream Vending Machine

R



iPLAYSMART艾玩

### Your best choice to start vending business