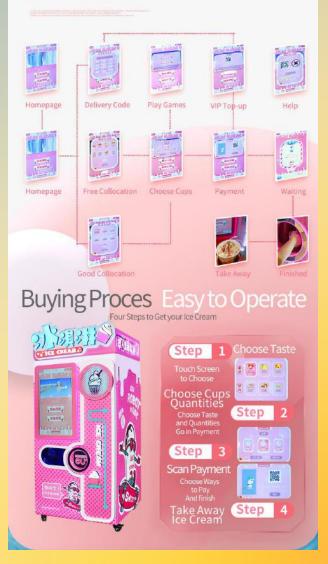

# PLAYSMART支玩 PLAYSMART支玩 Ce-Cream Vending Machine







## Factory Outlook



Phone: 400-825-1138

## Certificate





#### H:2250mm

W:960mm

#### Parameters An Ice Cream Vending Machine

.





#### Buying Process Fully Automatic Easy Operation Quick Making



#### Many Tastes Toothusb for ender Collocation Available

One Milk Type with Three Jams, Three Toppings Free to Collocate and 59 Kinds of Tastes



#### Real Pictures

Popular and Attractive Machine





### nternal





### Just need to put in milk and five bags(10KG) can be full



Jam

### 3 kinds of jam you can add on the ice cream





### Powder toppings

### 3 kinds of powder toppings can be put on the ice cream



### **Customer from all over the world**



# Ice cream Vending Machine

R



iPLAYSMART艾玩

### Your best choice to start vending business