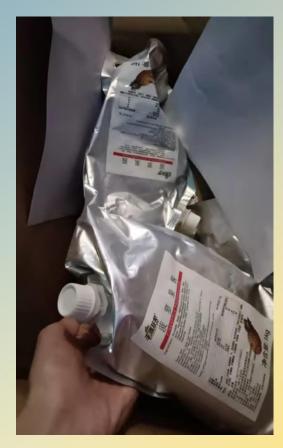

### Just need to put in milk and five bags(10KG) can be full

Jam

### 3 kinds of jam you can add on the ice cream