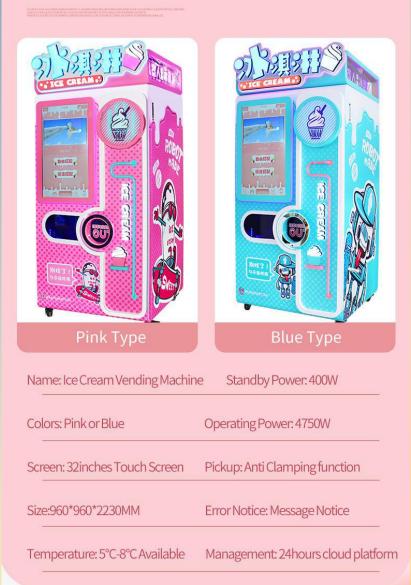

# PLAYSMART支玩 PLAYSMART支玩 Ce-Cream Vending Machine







## Factory Outlook



Phone: 400-825-1138

## Certificate





#### H:2250mm

W:960mm

#### Parameters An Ice Cream Vending Machine

.





#### Buying Process Fully Automatic Easy Operation Quick Making



#### Many Tastes Toothusb for ender Collocation Available

One Milk Type with Three Jams, Three Toppings Free to Collocate and 59 Kinds of Tastes



#### Real Pictures

Popular and Attractive Machine





### nternal





### Just need to put in milk and five bags(10KG) can be full



Jam

### 3 kinds of jam you can add on the ice cream





### Powder toppings

### 3 kinds of powder toppings can be put on the ice cream



### **Customer from all over the world**



# Ice cream Vending Machine

R



iPLAYSMART艾玩

### Your best choice to start vending business